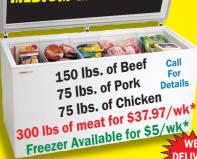

### LARGE MEAT PLAN MEDIUM MEAT PLAN

\*Weekly cost is for example only, and for 52 weeks. With Approved Credit.

100 lbs. of Pork 100 lbs. of Chicken 400 lbs of meat for \$51.34/wk\* Freezer Available for \$8/wk\*